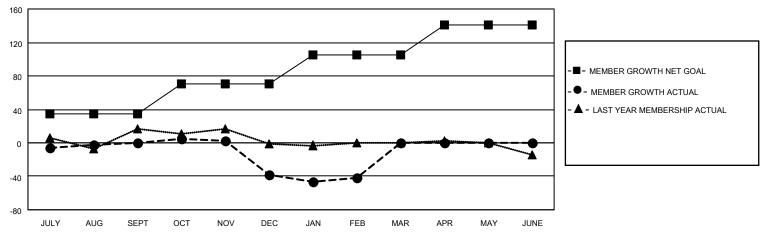

## GOALS AND ACTUAL MEMBERS CUMULATIVE

| DROPPED CLUBS: 3 |     | 17 CLUBS OF 54 ADDED 1 OR<br>MORE NEW MEMBERS | GENDER DISTRIBUTION                 |              |  |
|------------------|-----|-----------------------------------------------|-------------------------------------|--------------|--|
|                  |     | WORL NEW WEINDERS                             | MALE                                | 916 (67.60%) |  |
|                  |     |                                               | FEMALE                              | 439 (32.40%) |  |
| DROPPED MEMBERS  |     |                                               | NON BINARY                          | 0 (0.00%)    |  |
|                  |     |                                               | PREFER NOT TO ANSWER 0 (0.00%)      |              |  |
| DECEASED         | 21  |                                               |                                     |              |  |
| CLUB CANCELLED   | 28  | CLICK HERE FOR CUMULATIVE                     | TOTAL FAMILY UNIT MEMBERS           | 359          |  |
| OTHER            | 57  | MEMBERSHIP DATA                               |                                     |              |  |
| TOTAL            | 106 |                                               | FAMILY MEMBERS PAYING HALF DUES 187 |              |  |
|                  |     |                                               |                                     |              |  |